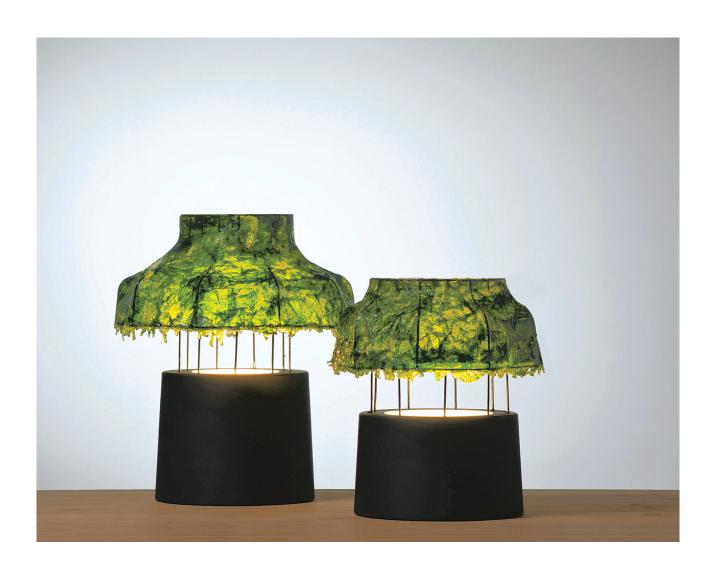

## Marine Light Nir Meiri Design Studio

Seaweed, metal Table lamp, H: 40 cm (15¾ in), Diam.: 33 cm (13 in)

www.nirmeiri.com

Nir Meiri is a designer with an interest in carefully selected, raw and wild materials. These are then shaped into unique clean-cut forms to create unusual products that play on the tension between the domesticated and the untamed.

The Marine Light explores the unconventional use of seaweed as a practical material for the domestic environment. Meiri hopes the introduction of this material into the world of design might inspire new thinking in the field.

The seaweed is hung on a framework of metal strings while still fresh; it shrinks as it dries out to take on the form of the lampshade. It is then coated with a preserving material.