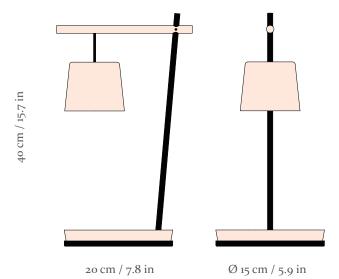

## HAN TABLE LAMP.

The lampshade are made of maple wood and hangs above the lamp's base by the electric wire itself.

At the bottom of the lamp there is a special place to put your belongings

Category- Table lamp

Materials- Metal and wood

Dimensions- Width: 15 cm - 5.9 in Height: 40cm - 15.7in

Depth: 20cm - 7.8 in

Colors- Matt black

Natural wood finish

Bulb specification- 1 X GU10 LED

Input voltage- 120 v / 240 v

Product weight- ~ 3 kg